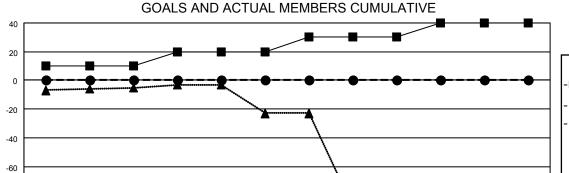

## District 8 O

| Clubs                 |               |           |               | Members               |                        |                         |                                                    |
|-----------------------|---------------|-----------|---------------|-----------------------|------------------------|-------------------------|----------------------------------------------------|
| RESULTS FOR 2021-2022 |               |           |               | RESULTS FOR 2021-2022 |                        |                         |                                                    |
| QUARTER               | NEW CLUB GOAL | NEW CLUBS | DROPPED CLUBS | QUARTER MEME          | BER GROWTH NET<br>GOAL | MEMBER GROWTH<br>ACTUAL | DROPPED<br>MEMBERS ACTUAL<br>(including transfers) |
| JULY/AUG/SEPT         | 0             | 0         | 0             | JULY/AUG/SEPT         | 10                     | 5                       | 4                                                  |
| OCT/NOV/DEC           | 2             | 0         | 0             | OCT/NOV/DEC           | 10                     | 0                       | 0                                                  |
| JAN/FEB/MAR           | 0             | 0         | 0             | JAN/FEB/MAR           | 10                     | 0                       | 0                                                  |
| APR/MAY/JUNE          | 1             | 0         | 0             | APR/MAY/JUNE          | 10                     | 0                       | 0                                                  |

JUNE

-80

JULY