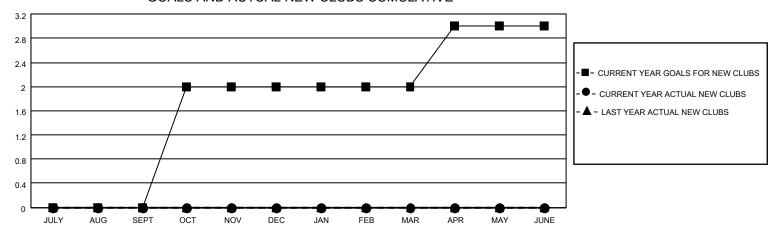

## District 8 O

| Clubs                 |               |           |               | Members               |                        |                         |                                                    |
|-----------------------|---------------|-----------|---------------|-----------------------|------------------------|-------------------------|----------------------------------------------------|
| RESULTS FOR 2021-2022 |               |           |               | RESULTS FOR 2021-2022 |                        |                         |                                                    |
| QUARTER               | NEW CLUB GOAL | NEW CLUBS | DROPPED CLUBS | QUARTER MEME          | BER GROWTH NET<br>GOAL | MEMBER GROWTH<br>ACTUAL | DROPPED<br>MEMBERS ACTUAL<br>(including transfers) |
| JULY/AUG/SEPT         | 0             | 0         | 0             | JULY/AUG/SEPT         | 10                     | 5                       | 4                                                  |
| OCT/NOV/DEC           | 2             | 0         | 0             | OCT/NOV/DEC           | 10                     | 0                       | 0                                                  |
| JAN/FEB/MAR           | 0             | 0         | 0             | JAN/FEB/MAR           | 10                     | 0                       | 0                                                  |
| APR/MAY/JUNE          | 1             | 0         | 0             | APR/MAY/JUNE          | 10                     | 0                       | 0                                                  |

## GOALS AND ACTUAL NEW CLUBS CUMULATIVE

| ■- | MEMBER GROWTH NET GOAL |  |
|----|------------------------|--|
| •- | MEMBER GROWTH ACTUAL   |  |

▲ - LAST YEAR MEMBERSHIP ACTUAL

Results as of: 8/31/2021

| DROPPED CLUBS: 0 |   |
|------------------|---|
| DROPPED MEMBERS  |   |
| DECEASED         | 1 |
| CLUB CANCELLED   | 0 |
| OTHER            | 3 |
| TOTAL            | 4 |
|                  |   |